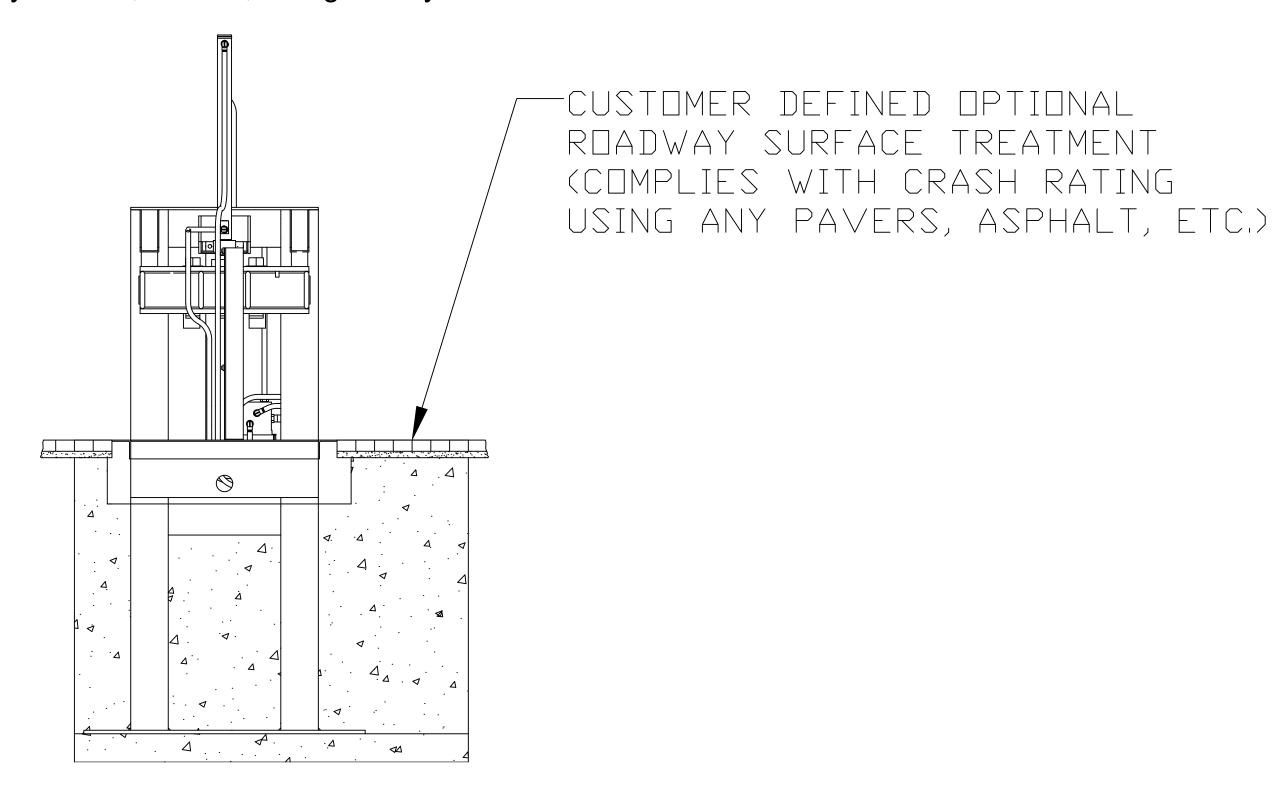

## Notes:

- 1. The Patriot is K12 crash test certified by the U.S. Department of State (DOS)in 12 foot opening.
- 2. The Patriot is M50/P1 crash test certified according to ASTM F2656-07 in 24 foot opening.
- 3.All openings between 12 and 24' are engineered to meet ASTM F2656-07.
- 4. Black paint is standard. Custom specified paint colors are available.
- 5. Heaters are available for cold weather applications.
- 6. Hydraulic Power Unit (HPU) and Operator Control Panels are not shown.
- 7. Weather-proof HPU enclosure is standard.
- 8. Traffic signal lights, warning lights, vehicle dector loops, and other accessories are available.
- 9. Side columns can be hidden behind themed architectural walls, fences or facades.
- 10. Up to 4 inches (10mm) of decorative roadway material can be used around barrier.
- 11. Construction and installation by others, such as concrete foundation, rebar, roadway surface, conduit, wiring and hydraulic hoses.