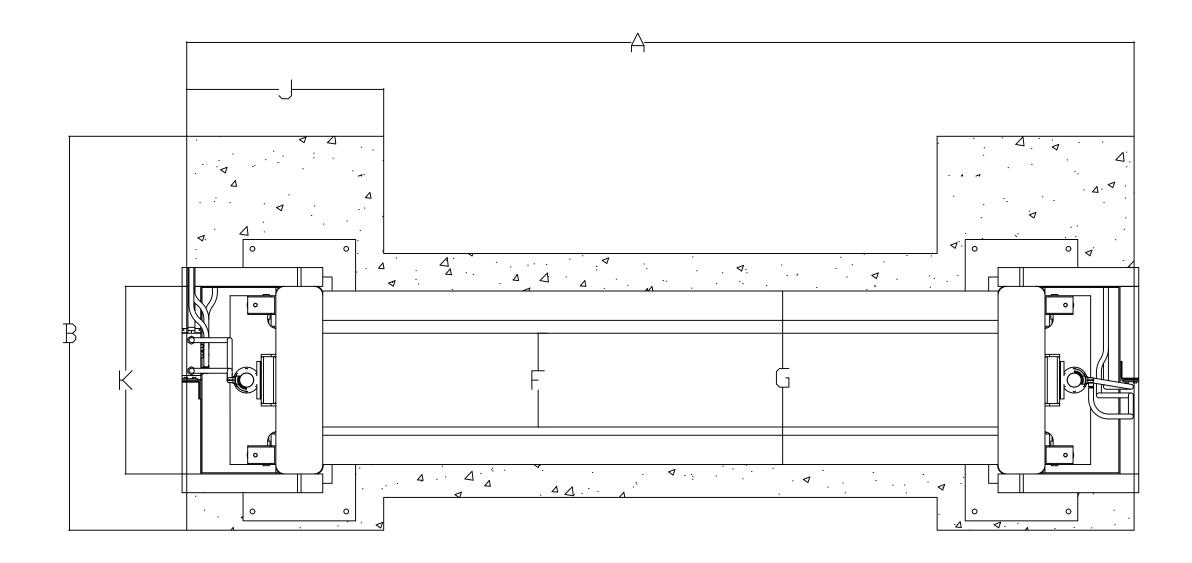

FRONT (ELEVATION) VIEW

|                                          | Dimension | Α     | В    | С     | D    | Е     | F    | G    | Н     | J    | K    | L    | М    |
|------------------------------------------|-----------|-------|------|-------|------|-------|------|------|-------|------|------|------|------|
| 12' foot                                 | Inch      | 202.0 | 84.0 | 68.63 | 36.0 | 144.0 | 24.5 | 37.0 | 62.63 | 42.0 | 40.0 | 12.0 | 86.4 |
|                                          | mm        | 5131  | 2134 | 1743  | 914  | 3658  | 622  | 940  | 1591  | 1067 | 1016 | 305  | 2194 |
| OTHER CLEAR OPENING WIDTHS ARE AVAILABLE |           |       |      |       |      |       |      |      |       |      |      |      |      |
| 24' foot                                 | Inch      | 346.0 | 84.0 | 68.63 | 36.0 | 288.0 | 24.5 | 37.0 | 62.63 | 42.0 | 40.0 | 12.0 | 86.4 |
|                                          | mm        | 8788  | 2134 | 1743  | 914  | 7315  | 622  | 940  | 1591  | 1067 | 1016 | 305  | 2194 |

## Notes:

- 1. The Patriot is K12 crash test certified by the U.S. Department of State (DOS)in 12 foot opening.
- 2. The Patriot is M50/P1 crash test certified according to ASTM F2656-07 in 24 foot opening.
- 3.All openings between 12 and 24' are engineered to meet ASTM F2656-07.
- 4. Black paint is standard. Custom specified paint colors are available.
- 5. Heaters are available for cold weather applications.
- 6. Hydraulic Power Unit (HPU) and Operator Control Panels are not shown.
- 7. Weather-proof HPU enclosure is standard.
- 8. Traffic signal lights, warning lights, vehicle dector loops, and other accessories are available.
- 9. Side columns can be hidden behind themed architectural walls, fences or facades.
- 10. Up to 4 inches (10mm) of decorative roadway material can be used around barrier.
- 11. Construction and installation by others, such as concrete foundation, rebar, roadway surface, conduit, wiring and hydraulic hoses.