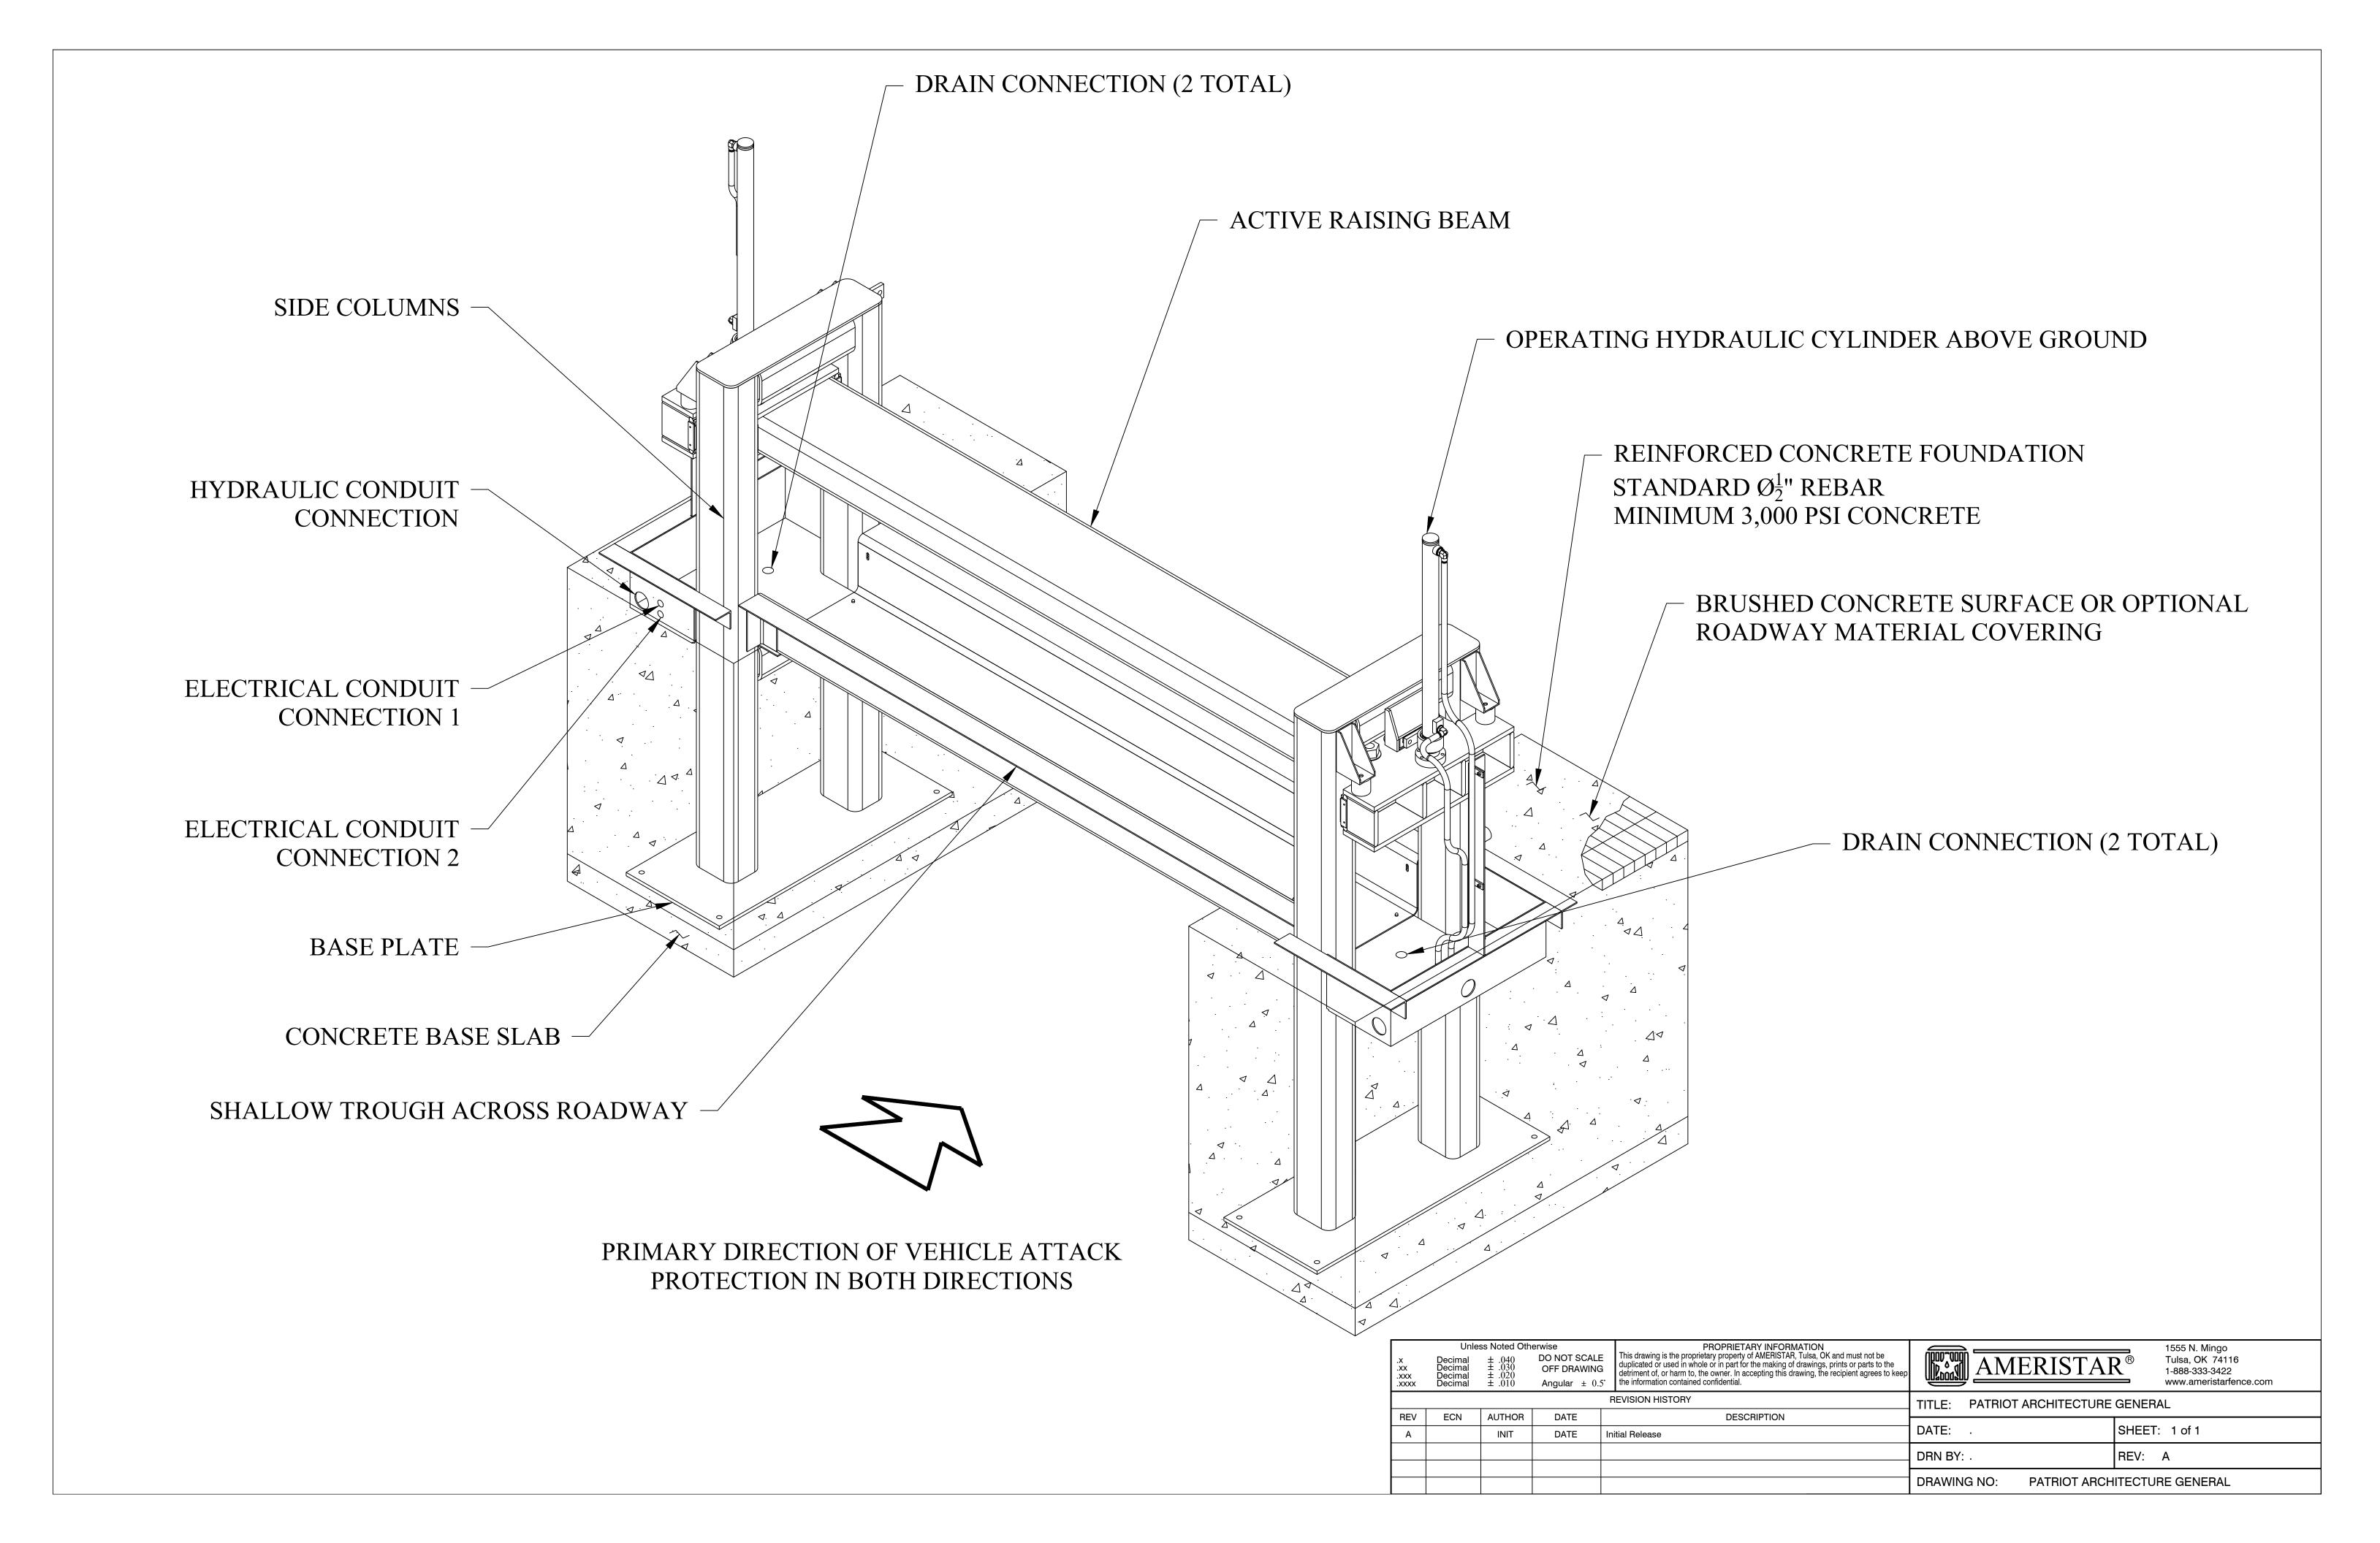

## Notes:

- 1. The Patriot is K12 crash test certified by the U.S. Department of State (DOS)in 12 foot opening.
- 2. The Patriot is M50/P1 crash test certified according to ASTM F2656-07 in 24 foot opening.
- 3.All openings between 12 and 24' are engineered to meet ASTM F2656-07.
- 4. Black paint is standard. Custom specified paint colors are available.
- 5. Heaters are available for cold weather applications.
- 6. Hydraulic Power Unit (HPU) and Operator Control Panels are not shown.
- 7. Weather-proof HPU enclosure is standard.
- 8. Traffic signal lights, warning lights, vehicle dector loops, and other accessories are available.
- 9. Side columns can be hidden behind themed architectural walls, fences or facades.
- 10. Up to 4 inches (10mm) of decorative roadway material can be used around barrier.
- 11. Construction and installation by others, such as concrete foundation, rebar, roadway surface, conduit, wiring and hydraulic hoses.