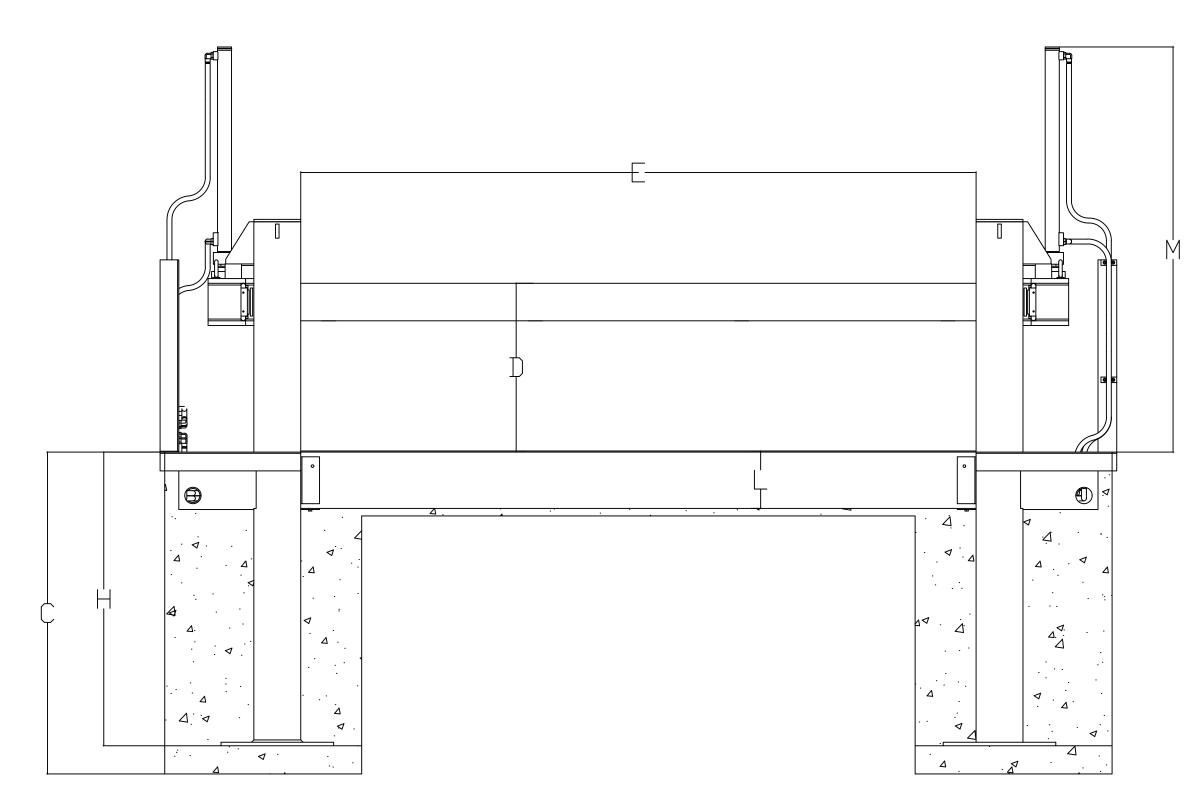

FRONT (ELEVATION) VIEW

|                                          | Dimension | Α     | В    | С     | D    | Е     | F    | G    | Н     | J    | K    | L    | М    |
|------------------------------------------|-----------|-------|------|-------|------|-------|------|------|-------|------|------|------|------|
| 12' foot                                 | Inch      | 202.0 | 84.0 | 68.63 | 36.0 | 144.0 | 24.5 | 37.0 | 62.63 | 42.0 | 40.0 | 12.0 | 86.4 |
|                                          | mm        | 5131  | 2134 | 1743  | 914  | 3658  | 622  | 940  | 1591  | 1067 | 1016 | 305  | 2194 |
| OTHER CLEAR OPENING WIDTHS ARE AVAILABLE |           |       |      |       |      |       |      |      |       |      |      |      |      |
| 24' foot                                 | Inch      | 346.0 | 84.0 | 68.63 | 36.0 | 288.0 | 24.5 | 37.0 | 62.63 | 42.0 | 40.0 | 12.0 | 86.4 |
|                                          | mm        | 8788  | 2134 | 1743  | 914  | 7315  | 622  | 940  | 1591  | 1067 | 1016 | 305  | 2194 |

## Notes:

- 1. The Patriot is K12 crash test certified by the U.S. Department of State (DOS)in 12 foot opening.
- 2. The Patriot is M50/P1 crash test certified according to ASTM F2656-07 in 24 foot opening.
- 3.All openings between 12 and 24' are engineered to meet ASTM F2656-07.
- 4. Black paint is standard. Custom specified paint colors are available.
- 5. Heaters are available for cold weather applications.
- 6. Hydraulic Power Unit (HPU) and Operator Control Panels are not shown.
- 7. Weather-proof HPU enclosure is standard.
- 8. Traffic signal lights, warning lights, vehicle dector loops, and other accessories are available.
- 9. Side columns can be hidden behind themed architectural walls, fences or facades.
- 10. Up to 4 inches (10mm) of decorative roadway material can be used around barrier.
- 11. Construction and installation by others, such as concrete foundation, rebar, roadway surface, conduit, wiring and hydraulic hoses.

## SIDE (ELEVATION) VIEW

| Unless Noted Otherwise     |                                          |                                      | erwise                                       | PROPRIETARY INFORMATION                                                                                                                                                                |                                          |          | 1555 N. Mingo    |  |  |
|----------------------------|------------------------------------------|--------------------------------------|----------------------------------------------|----------------------------------------------------------------------------------------------------------------------------------------------------------------------------------------|------------------------------------------|----------|------------------|--|--|
| .X<br>.XX<br>.XXX<br>.XXXX | Decimal<br>Decimal<br>Decimal<br>Decimal | ± .040<br>± .030<br>± .020<br>± .010 | DO NOT SCALE<br>OFF DRAWING<br>Angular ± 0.5 | duplicated or used in whole or in part for the making of drawings, prints or parts to the detriment of, or harm to, the owner. In accepting this drawing, the recipient agrees to keep |                                          | AMERISTA |                  |  |  |
| REVISION HISTORY           |                                          |                                      |                                              |                                                                                                                                                                                        | TITLE: PATRIOT ARCHITECTURE GENERAL      |          |                  |  |  |
| REV                        | ECN                                      | AUTHOR                               | DATE                                         | DESCRIPTION                                                                                                                                                                            |                                          |          |                  |  |  |
| Α                          |                                          | INIT                                 | DATE                                         | Initial Release                                                                                                                                                                        | DATE: .                                  |          | SHEET: 1 of 1    |  |  |
|                            |                                          |                                      |                                              |                                                                                                                                                                                        | DRN BY: .                                |          | REV: A           |  |  |
|                            |                                          |                                      |                                              |                                                                                                                                                                                        |                                          |          | <u>- L</u>       |  |  |
|                            |                                          |                                      |                                              |                                                                                                                                                                                        | DRAWING NO: PATRIOT ARCHITECTURE GENERAL |          | ITECTURE GENERAL |  |  |