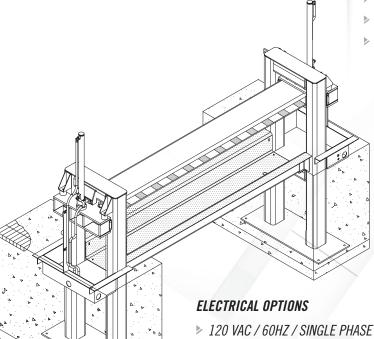

### ANTI-RAM CERTIFIED CRASH BEAM

Patriot *rising beam barriers* offer the highest level of protection for entry control access. Traversing a maximum distance of 24', the Patriot beam barrier blocks entire roadways from any potential threat or unauthorized vehicle.

- Installing the rising beam barrier within close proximity to an entry point enables the Patriot to work in tandem with a gate system to control vehicular traffic
- ▶ The Patriot crash beams' primary excavation is outside the roadway opening, allowing minimal excavation across entry, thus avoiding underground utilities or obstructions
- Deployment rate of only one second when **EFO** (emergency fast operation) control is added to this system

# STANDARDFEATURES

- > Standard Openings / 12', 16', 20' & 24' (available in custom sizes in 2' increments up to 24')
- **Barrier-Down Position Sensor**
- > Painted Finish
- > Weather Proof HPU Enclosure
- > HMI PLC & Programming
- > 2 HP Hydraulic Power Unit
- > 208-240 VAC / 60 HZ / 3-Phase
- > Manual Hand Pump

- Main Operator Control Panel
  - Remote Operator Control Panel
  - Barrier-Up Position Sensor
  - Hydraulic Oil Heater / Cooler
  - Emergency Fast Operation (EFO)
  - Dual Channel Vehicle Detector Module
  - Traffic Light Signals
  - Custom Painted Finish
  - Battery Backup
  - > Touch Screen Controls
  - > Radio Controls
  - Wrong Way Detection
  - Over-Speed Detection
  - > Integrated Traffic Arm or Sliding Gate
  - > 5 HP Hydraulic Power Unit