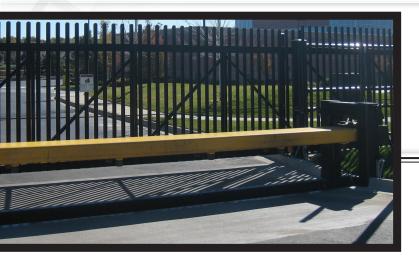

### ANTI-RAM CERTIFIED CRASH BEAM

Patriot *rising beam barriers* offer the highest level of protection for entry control access. Traversing a maximum distance of 24', the Patriot beam barrier blocks entire roadways from any potential threat or unauthorized vehicle.

- Installing the rising beam barrier within close proximity to an entry point enables the Patriot to work in tandem with a gate system to control vehicular traffic
- ▶ The Patriot crash beams' primary excavation is outside the roadway opening, allowing minimal excavation across entry, thus avoiding underground utilities or obstructions
- Deployment rate of only one second when **EFO** (emergency fast operation) control is added to this system