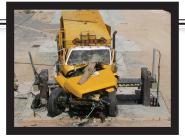

### ANTI-RAM CERTIFIED CRASH BEAM

Patriot *rising beam barriers* offer the highest level of protection for entry control access. Traversing a maximum distance of 24', the Patriot beam barrier blocks entire roadways from any potential threat or unauthorized vehicle.