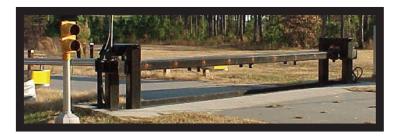

### ANTI-RAM CERTIFIED CRASH BEAM

Patriot *rising beam barriers* offer the highest level of protection for entry control access. Traversing a maximum distance of 24', the Patriot beam barrier blocks entire roadways from any potential threat or unauthorized vehicle.

- Installing the rising beam barrier within close proximity to an entry point enables the Patriot to work in tandem with a gate system to control vehicular traffic
- ▶ The Patriot crash beams' primary excavation is outside the roadway opening, allowing minimal excavation across entry, thus avoiding underground utilities or obstructions
- Deployment rate of only one second when **EFO** (emergency fast operation) control is added to this system