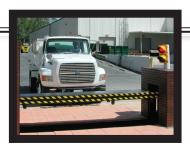

### ANTI-RAM CERTIFIED CRASH BEAM

Patriot *rising beam barriers* offer the highest level of protection for entry control access. Traversing a maximum distance of 24', the Patriot beam barrier blocks entire roadways from any potential threat or unauthorized vehicle.

- Installing the rising beam barrier within close proximity to an entry point enables the Patriot to work in tandem with a gate system to control vehicular traffic
- ▶ The Patriot crash beams' primary excavation is outside the roadway opening, allowing minimal excavation across entry, thus avoiding underground utilities or obstructions
- Deployment rate of only one second when **EFO** (emergency fast operation) control is added to this system